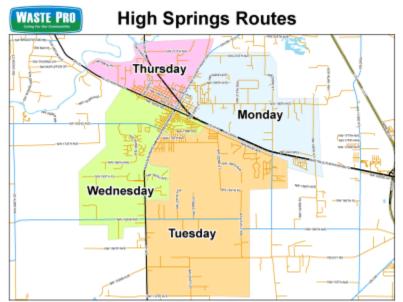

## \*\*ATTENTION NEW CUSTOMERS: PLEASE CLICK HERE TO FILL OUT A UTILITY SERVICE APPLICATION\*\*

**SOLID WASTE (TRASH)** collection days are either Monday, Tuesday, Wednesday, or Thursday- depending on where in the city you live. Your new Waste Pro trash can (green body, blue lid) will have a sticker on the top indicating what day your garbage will be collected.

View a map of collection days and locations here.

View a list of collection days by address here.

YARD WASTE collection day is Wednesday, CITYWIDE

**RECYCLING** collection day is Friday, CITYWIDE

\*\*Note: ALL RECYCLING (cans, bottles, cardboard, etc) go into the SAME blue bin with green lid. NO sorting is required!\*\*