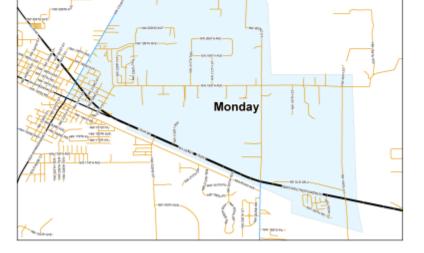

## \*\*ATTENTION NEW CUSTOMERS: PLEASE CLICK HERE TO FILL OUT A UTILITY SERVICE APPLICATION\*\*

**SOLID WASTE (TRASH)** collection days are either Monday, Tuesday, Wednesday, or Thursday- depending on where in the city you live. Your new Waste Pro trash can (green body, blue lid) will have a sticker on the top indicating what day your garbage will be collected.

View a map of collection days and locations here.

View a list of collection days by address here.

YARD WASTE collection day is Wednesday, CITYWIDE

**RECYCLING** collection day is Friday, CITYWIDE

\*\*Note: ALL RECYCLING (cans, bottles, cardboard, etc) go into the SAME blue bin with green lid. NO sorting is required!\*\*