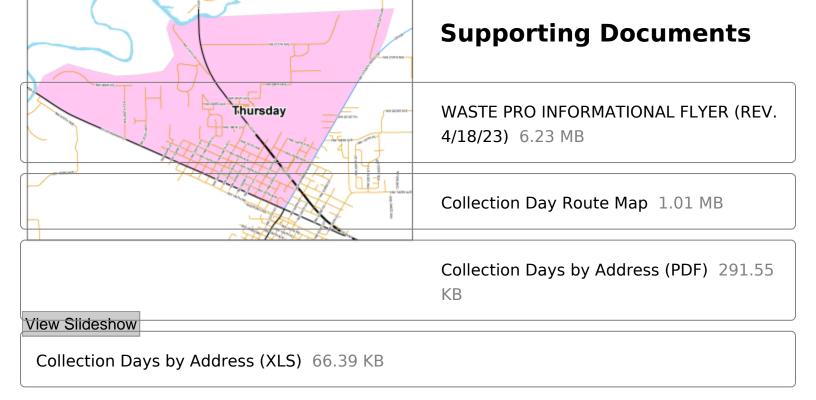

View a map of collection days and locations here.

View a list of collection days by address here.

YARD WASTE collection day is Wednesday, CITYWIDE

**RECYCLING** collection day is Friday, CITYWIDE

\*\*Note: ALL RECYCLING (cans, bottles, cardboard, etc) go into the SAME blue bin with green lid. NO sorting is required!\*\*