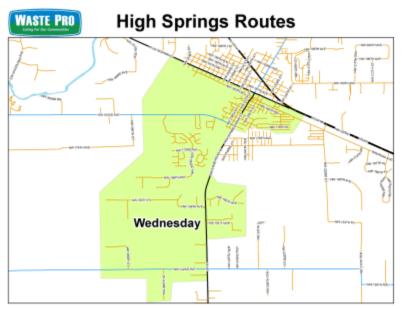

## \*\*ATTENTION NEW CUSTOMERS: PLEASE CLICK HERE TO FILL OUT A UTILITY SERVICE APPLICATION\*\*

**SOLID WASTE (TRASH)** collection days are either Monday, Tuesday, Wednesday, or Thursday- depending on where in the city you live. Your new Waste Pro trash can (green body, blue lid) will have a sticker on the top indicating what day your garbage will be collected.

View a map of collection days and locations here.

View a list of collection days by address here.

YARD WASTE collection day is Wednesday, CITYWIDE

**RECYCLING** collection day is Friday, CITYWIDE

\*\*Note: ALL RECYCLING (cans, bottles, cardboard, etc) go into the SAME blue bin with green lid. NO sorting is required!\*\*