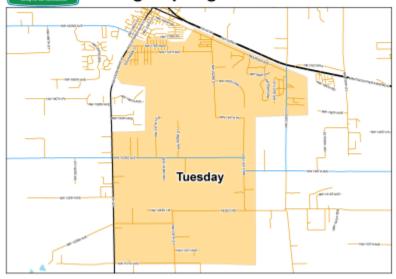

## \*\*ATTENTION NEW CUSTOMERS: PLEASE CLICK HERE TO FILL OUT A UTILITY SERVICE APPLICATION\*\*

**SOLID WASTE (TRASH)** collection days are either Monday, Tuesday, Wednesday, or Thursday- depending on where in the city you live. Your new Waste Pro trash can (green body, blue lid) will have a sticker on the top indicating what day your garbage will be collected.

View a map of collection days and locations here.

View a list of collection days by address here.

YARD WASTE collection day is Wednesday, CITYWIDE

**RECYCLING** collection day is Friday, CITYWIDE

\*\*Note: ALL RECYCLING (cans, bottles, cardboard, etc) go into the SAME blue bin with green lid. NO sorting is required!\*\*